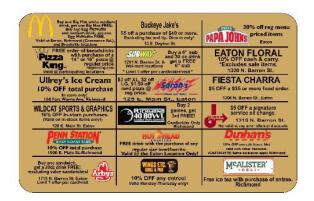

## Class of 2024 Gold Card Fundraiser

\$5

This page and money are due on November 21<sup>st</sup> or 22<sup>nd</sup> at 7:00 a.m. or 3:00-4:00 p.m. in the Middle School Cafeteria.

Make checks payable to Class of 2024.